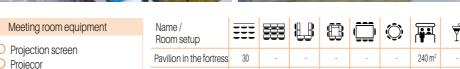

| Name /<br>Room setup            | === | <b>#</b> | W   |     |    | Ō   |     | Ť   |
|---------------------------------|-----|----------|-----|-----|----|-----|-----|-----|
| Congress center<br>Constantinus | 400 | 120      | 100 | 120 | 80 | 280 | 120 | 500 |
| Constantinus 1                  | 150 | 70       | 40  | 50  | 40 | 60  | 45  | 130 |
| Constantinus 2                  | 200 | 70       | 40  | 50  | 40 | 60  | 50  | 180 |
| Residence                       | 100 | 50       | 40  | 45  | 30 | 60  | 40  | 100 |
| Tami 1                          | 80  | 20       | 35  | 35  | 30 | -   | -   | 60  |
| Tami 2                          | 50  | 20       | 20  | 35  | 30 | -   | -   | 50  |
| Boardroom                       | -   | -        | 22  | 23  | 22 | -   | -   |     |