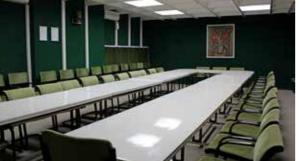

| Name /<br>Room setup            | === | <b>#</b> | W   |     |    | Ō   |     | Ť   |
|---------------------------------|-----|----------|-----|-----|----|-----|-----|-----|
| Congress center<br>Constantinus | 400 | 120      | 100 | 120 | 80 | 280 | 120 | 500 |
| Constantinus 1                  | 150 | 70       | 40  | 50  | 40 | 60  | 45  | 130 |
| Constantinus 2                  | 200 | 70       | 40  | 50  | 40 | 60  | 50  | 180 |
| Residence                       | 100 | 50       | 40  | 45  | 30 | 60  | 40  | 100 |
| Tami 1                          | 80  | 20       | 35  | 35  | 30 | -   | -   | 60  |
| Tami 2                          | 50  | 20       | 20  | 35  | 30 | -   | -   | 50  |
| Boardroom                       | -   | -        | 22  | 23  | 22 | -   | -   |     |