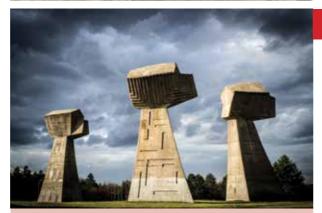

## 05 Memorial Park Bubani

The Memorial Park Bubanj was built in memory of more than ten thousand citizens of Niš and southern Serbia who were shot during the Second World War. Prisoners were taken from the concentration camp "Red Cross" one of the few authentic memorial complexes in Europe today and shot at Bubanj. In addition to the white marble monument, with imprinted scenes of suffering and final victory, three strong fists symbolize resistance to the occupiers. Fists of different sizes represent the fist of a man, a woman, and a child, as the symbol of fallen victims.