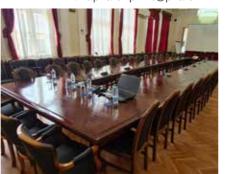

## 03 Hotel Nais \*\*\*\*

Hotel Nais, located near the Niš-Belgrade highway (E-75) is not far from the Niš loop, where the highway to Sofia and TOTAL ROOMS: 89 Skopje separate. Access to the hotel is possible from both directions. Guests have at their disposal an "a la carte" Single rooms:/ restaurant with 250 seats with a summer terrace of 200 seats, spa, mini-market, and banquet halls Constantine and Double rooms: 23 Helena, which can transform into conference rooms. Attractive and spacious halls meet the criteria for organizing Triple rooms: 57 larger events and gatherings of various types. Events such as company anniversaries and other festive events can be Suites: 9 organized in banquet halls. Parking with 24-hour video surveillance for 250 cars, 10 buses, 5 trucks, 22 motorcycles, Disabled rooms 6