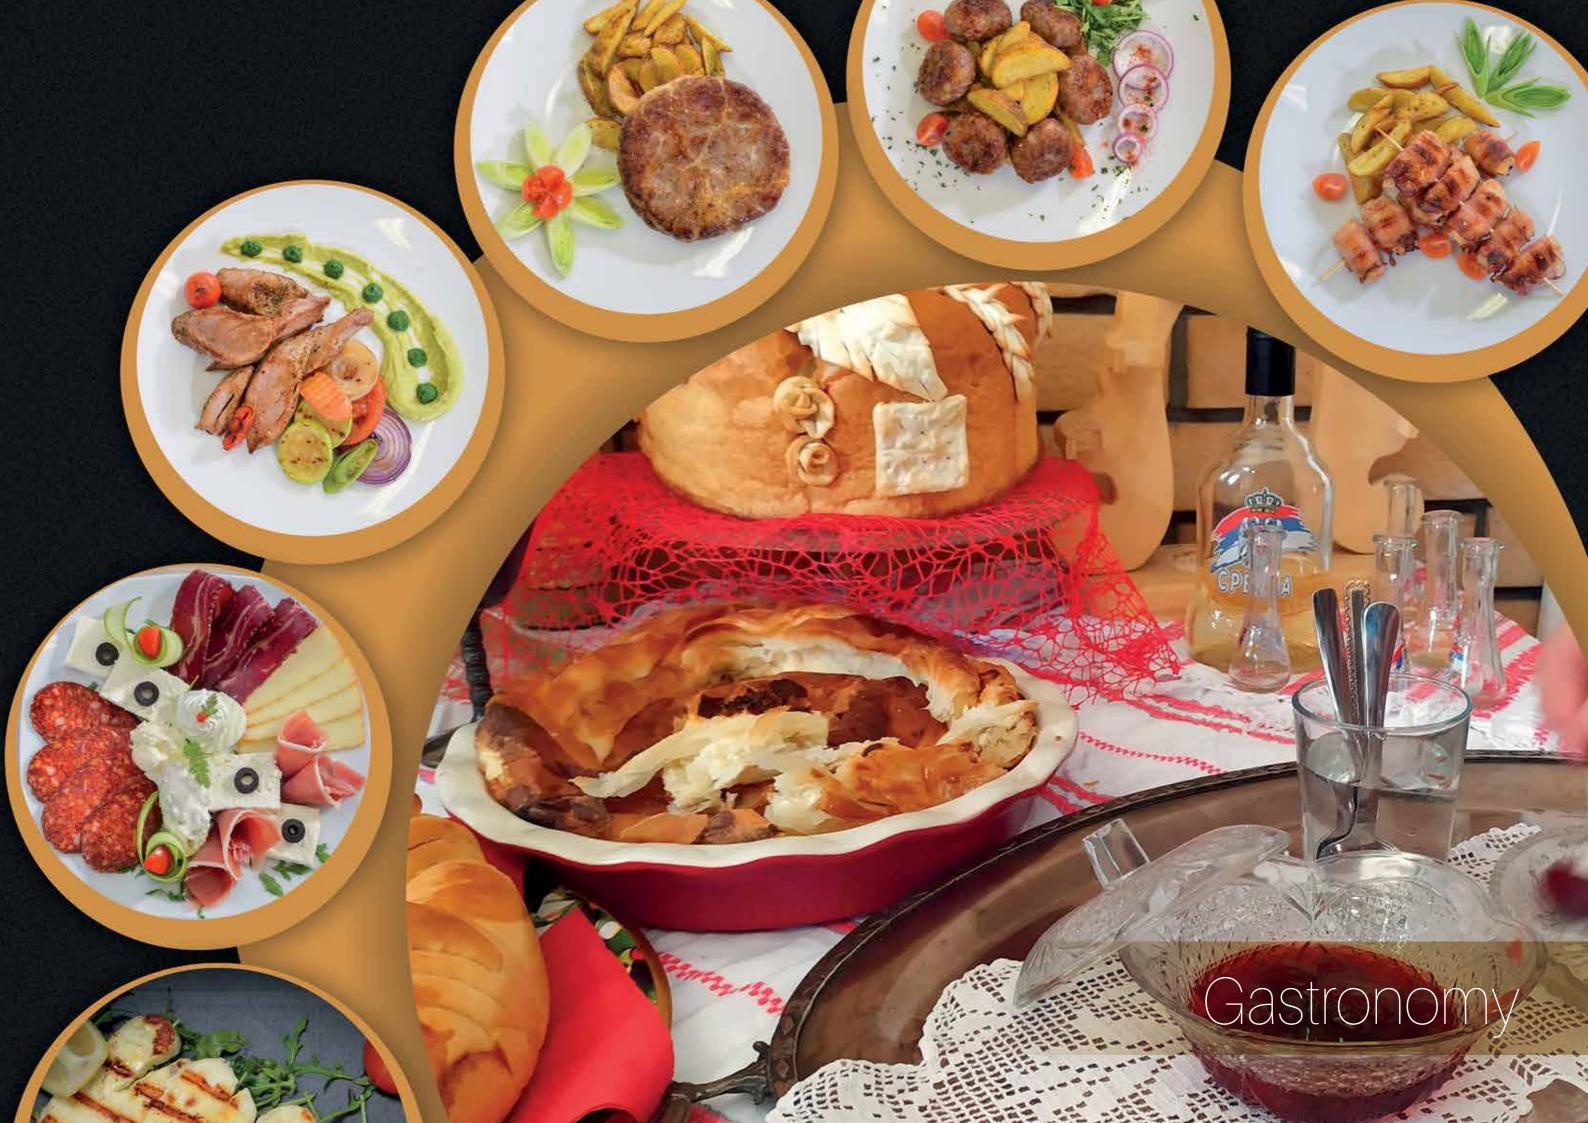

#### **GASTRONOMY**

# THE CITY OF "MERAK"

The archaeological site of Mediana

Every city has something special by which it is recognizable, in Niš it is "merak". The most charming city in Serbia, and beyond, which embraces you, warmly welcomes and sends you off. It is a city you come back to again and a city where you always find a friend for life. People are happy, they laugh out loud, they nurture their old-fashioned accent, they have business and private conversations in taverns. There is always a reason to celebrate and have a good time. The influences of various cultures and civilizations have left a strong mark on the gastronomy of Niš. Here you can eat burek with cheese for breakfast with a glass of yogurt, for lunch appetizers from various salads, Moravian or Serbian, with a glass of "rakia", cow, sheep and goat cheese from Suva or Stara Mountains and the famous Niš barbecue as a main course, with Niš beer, or wine from local wineries. Nobody refuses sweets - "baklava", "tulumba" or "tufahija" are on the menu of all Niš taverns. Evening entertainment in Niš does not pass without good music. Evening in Niš is accompanied by traditional music in taverns, good rock and pop sound of Niš bands in cafes, and jazz is music that the people of Niš like to listen to and to which they have dedicated the most-visited festival Nišville. Humor, good food, good music, good time, and memories that do not fade are the best translation for "merak".