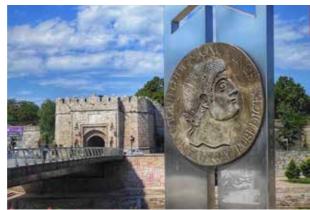

### 01 Niš Fortress

The symbol of the city Niš Fortress is a cultural monument of great importance. With its immediate surroundings, it has been under state protection since 1948. Located in the very center of the city on the right bank of the Nišava River, its final shape, after numerous demolitions and renovations, was given in 1723, when the Turks restored it. Inside the fortress, there are buildings not run over by time from the Turkish period, such as the Bali-bey Mosque, arsenal, blacksmiths, hammam (now the Nišville Jazz Museum). Discovered too are the remains of prehistoric, ancient, Byzantine, medieval periods, such as an Ancient street, Roman baths, lapidarium, palace with octagon, a bronze head of Constantine the Great, a statue of Jupiter, etc. Even today, the Niš Fortress lives as an inseparable tissue of the city center and the capital of festivals, knightly games, tourists, and good times.