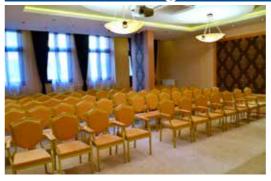

## 03 Hotel Nais \*\*\*\*

Hotel Nais, located near the Niš-Belgrade highway (E-75) is not far from the Niš loop, where the highway to Sofia and TOTAL ROOMS: 89 Skopje separate. Access to the hotel is possible from both directions. Guests have at their disposal an "a la carte" Single rooms:/ restaurant with 250 seats with a summer terrace of 200 seats, spa, mini-market, and banquet halls Constantine and Double rooms: 23 Helena, which can transform into conference rooms. Attractive and spacious halls meet the criteria for organizing Triple rooms: 57 larger events and gatherings of various types. Events such as company anniversaries and other festive events can be Suites: 9 organized in banquet halls. Parking with 24-hour video surveillance for 250 cars, 10 buses, 5 trucks, 22 motorcycles, Disabled rooms 6

Possibility of separating beds YES O NO O

| Meeting room equipment | Room facilities   | Hotel facilities & services          |
|------------------------|-------------------|--------------------------------------|
| ✓ Projection screen    | <b>⋘</b> Wi-Fi    | <b>⋖</b> Restaurant                  |
| ✓ Projecor             | <b>⋖</b> Phone    |                                      |
| O Interpreter booths   | <b>⋖</b> Safe     |                                      |
| <b>ॐ</b> Wi-Fi         |                   | ✓ Indoor pool                        |
| ✓ Microphones          |                   | <b>⋖</b> Gym                         |
| ✓ Registration desk    |                   | O Beauty salon                       |
| <b> </b>               | Mini bar          | ✓ Laundry service                    |
| ✓ Air conditioning     | ✓ Toiletries      |                                      |
| ✓ Cloakroom room       |                   | ✓ Parking lot                        |
| Audio/video/streaming  | <b></b> ✓ Iron    | O Garage                             |
| ○ Video call           | <b>⋖</b> Bathrobe | Airport pick up and drop off service |