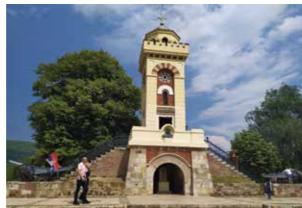

## 04 The Monument Čegar

A cultural monument of exceptional importance was built on the hill Čegar not far from Niš, where the famous Battle of Čegar took place. The occasion for its construction was the fiftieth anniversary of the victory over the Turks on June 1, 1927. The commander of the Serbian insurgents on Čegar, Duke Stevan Sindelić, in 1809 accomplished a heroic feat. When he saw that he could not expel more numerous Turks from the trench, that many Serbs had already perished, and so that he would not fall alive into the hands of the Turks, he stopped the further invasion of the Turks by shooting powder magazine, lost his life and thus ended the battle. After twice as many Turks died as Serbs, Hurshid-pasha built The Skull Tower in the same year.