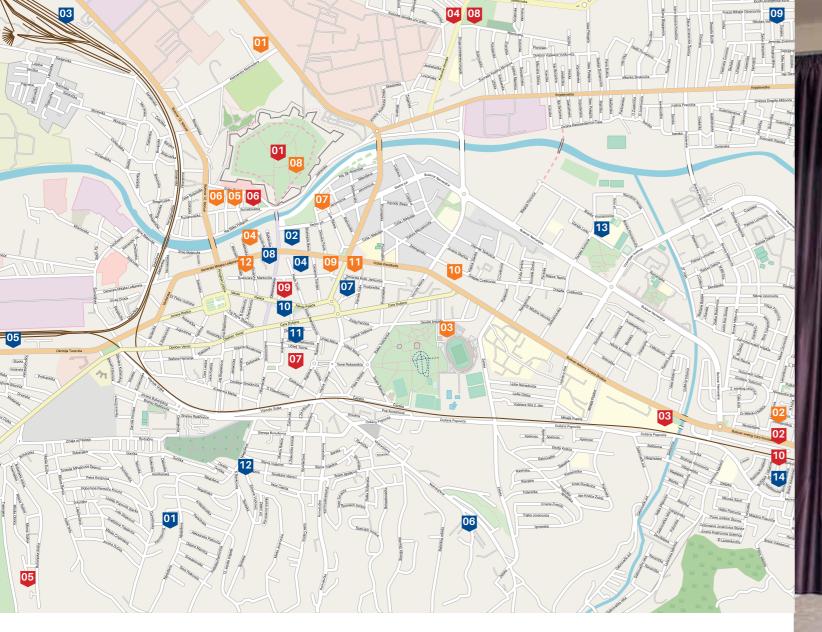

## ACCOMMODATION

- 01. Tami Resort Hotels \*\*\*\*
- 02. Hotel Ambasador \*\*\*\*
- 03. Hotel Nais \*\*\*\*
- 04. New City Hotel & Restaurant \*\*\*\*
- 05. Hotel Crystal Light \*\*\*\*
- 06. Hotel Vidikovac \*\*\*
- 07. NAR Royalton Apartments
- 08. Hotel Regent Club \*\*\*
- 09. Hotel Aloha \*\*\*
- 10. Hotel Eter \*\*\*
- 11. ArtLoft Hotel \*\*\*\*
- 12. Niš City View13. Regional Education Center
- 14. Institute Niška Banja

## ATTRACTIONS

- 01 Niš Fortress
- 02 Mediana
- 03 Skull Tower
- 04 Monument Čegar
- 05 Bubanj Park
- 06 Banovina Building 07 Orthodox Cathedrale
- 08 Monasteries
- 09 Tinkers Alley
- 10 Niš Spa

Durmitorska Str. approach 1, 18000 Niš • tel: +381 18 505 800; +381 62 8041950 www.tamiresidence.com · recepcija@tamiresidence.com