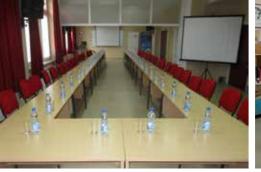

## 03 Hotel Nais \*\*\*\*

Hotel Nais, located near the Niš-Belgrade highway (E-75) is not far from the Niš loop, where the highway to Sofia and TOTAL ROOMS: 89 Skopje separate. Access to the hotel is possible from both directions. Guests have at their disposal an "a la carte" Single rooms:/ restaurant with 250 seats with a summer terrace of 200 seats, spa, mini-market, and banquet halls Constantine and Double rooms: 23 Helena, which can transform into conference rooms. Attractive and spacious halls meet the criteria for organizing Triple rooms: 57 larger events and gatherings of various types. Events such as company anniversaries and other festive events can be Suites: 9 organized in banquet halls. Parking with 24-hour video surveillance for 250 cars, 10 buses, 5 trucks, 22 motorcycles, Disabled rooms 6

Possibility of separating beds YES O NO O

| Meeting room equipment | Room facilities   | Hotel facilities & services          |
|------------------------|-------------------|--------------------------------------|
| ✓ Projection screen    | <b>⋘</b> Wi-Fi    | <b>⋖</b> Restaurant                  |
| ✓ Projecor             | <b>⋖</b> Phone    |                                      |
| O Interpreter booths   | <b>⋖</b> Safe     |                                      |
| <b>ॐ</b> Wi-Fi         |                   | ✓ Indoor pool                        |
| ✓ Microphones          |                   | <b>⋖</b> Gym                         |
| ✓ Registration desk    |                   | O Beauty salon                       |
| <b> </b>               | Mini bar          | ✓ Laundry service                    |
| ✓ Air conditioning     | ✓ Toiletries      |                                      |
| ✓ Cloakroom room       |                   | ✓ Parking lot                        |
| Audio/video/streaming  | <b></b> ✓ Iron    | O Garage                             |
| ○ Video call           | <b>⋖</b> Bathrobe | Airport pick up and drop off service |