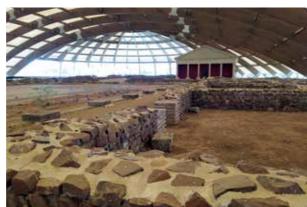

### 01 Niš Fortress

The symbol of the city Niš Fortress is a cultural monument of great importance. With its immediate surroundings, it has been under state protection since 1948. Located in the very center of the city on the right bank of the Nišava River, its final shape, after numerous demolitions and renovations, was given in 1723, when the Turks restored it. Inside the fortress, there are buildings not run over by time from the Turkish period, such as the Bali-bey Mosque, arsenal, blacksmiths, hammam (now the Nišville Jazz Museum). Discovered too are the remains of prehistoric, ancient, Byzantine, medieval periods, such as an Ancient street, Roman baths, lapidarium, palace with octagon, a bronze head of Constantine the Great, a statue of Jupiter, etc. Even today, the Niš Fortress lives as an inseparable tissue of the city center and the capital of festivals, knightly games, tourists, and good times.