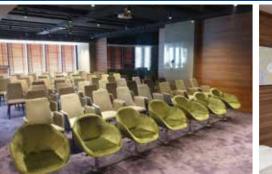

| Name /<br>Room setup            | === | <b>#</b> | W   |     |    | Ō   |     | Ť   |
|---------------------------------|-----|----------|-----|-----|----|-----|-----|-----|
| Congress center<br>Constantinus | 400 | 120      | 100 | 120 | 80 | 280 | 120 | 500 |
| Constantinus 1                  | 150 | 70       | 40  | 50  | 40 | 60  | 45  | 130 |
| Constantinus 2                  | 200 | 70       | 40  | 50  | 40 | 60  | 50  | 180 |
| Residence                       | 100 | 50       | 40  | 45  | 30 | 60  | 40  | 100 |
| Tami 1                          | 80  | 20       | 35  | 35  | 30 | -   | -   | 60  |
| Tami 2                          | 50  | 20       | 20  | 35  | 30 | -   | -   | 50  |
| Boardroom                       | -   | -        | 22  | 23  | 22 | -   | -   |     |