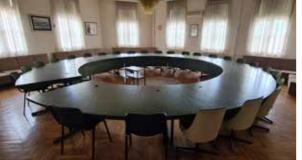

| Name /<br>Room setup            | === | <b>#</b> | W   |     |    | Ō   |     | Ť   |
|---------------------------------|-----|----------|-----|-----|----|-----|-----|-----|
| Congress center<br>Constantinus | 400 | 120      | 100 | 120 | 80 | 280 | 120 | 500 |
| Constantinus 1                  | 150 | 70       | 40  | 50  | 40 | 60  | 45  | 130 |
| Constantinus 2                  | 200 | 70       | 40  | 50  | 40 | 60  | 50  | 180 |
| Residence                       | 100 | 50       | 40  | 45  | 30 | 60  | 40  | 100 |
| Tami 1                          | 80  | 20       | 35  | 35  | 30 | -   | -   | 60  |
| Tami 2                          | 50  | 20       | 20  | 35  | 30 | -   | -   | 50  |
| Boardroom                       | -   | -        | 22  | 23  | 22 | -   | -   |     |