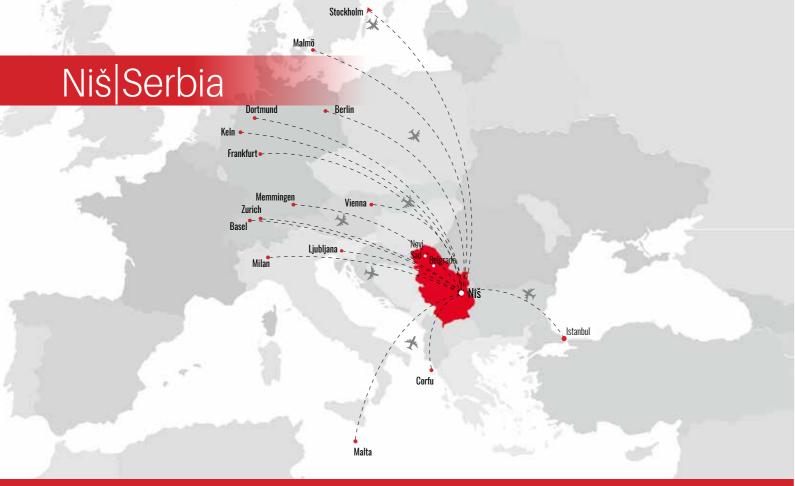

#### By plane

By regular air traffic, which is carried out through the international airport Constantine the Great, Niš is connected by direct flights with many cities in Western Europe, such as Vienna, Berlin, Dortmund, Frankfurt, Keln, Milan, Stockholm, Malmö, Zurich, Basel, Ljubljana, Istanbul, Corfu, Malta... Tourists are able to come to Niš at very affordable prices. The airport is located 6.6 km from the center of Niš, connected by a regular public transport line no. 34 (A and B direction). An affordable taxi service is available from and to the airport.