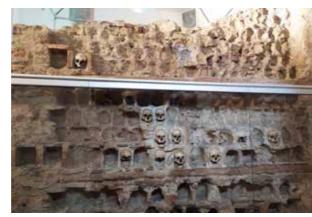

## 03 The Skull Tower

A cultural monument of exceptional importance from the time of the First Serbian Uprising was built by the Turks from the built-up heads of the killed Serbian insurgents after the Battle of Čegar as a sign of revenge. Hurshidpasha, ordering the Serbian insurgents oldiers "ćurčijama" to skin their heads and fill their skins with cotton, sent them to the sultan in Constantinople as a sign of victory. The tower left a painful impression on the inhabitants of Niš, and at night, they were secretly removing the skulls from the walls and buried them in the cemetery. Primarily there were 952 skulls built on the tower, and today only 58 of them remain. With the voluntary contributions of the whole of Serbia, a chapel was built, which still exists today.