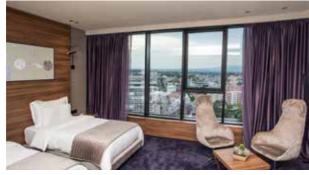

## 03 Hotel Nais \*\*\*\*

Hotel Nais, located near the Niš-Belgrade highway (E-75) is not far from the Niš loop, where the highway to Sofia and TOTAL ROOMS: 89 Skopje separate. Access to the hotel is possible from both directions. Guests have at their disposal an "a la carte" Single rooms:/ restaurant with 250 seats with a summer terrace of 200 seats, spa, mini-market, and banquet halls Constantine and Double rooms: 23 Helena, which can transform into conference rooms. Attractive and spacious halls meet the criteria for organizing Triple rooms: 57 larger events and gatherings of various types. Events such as company anniversaries and other festive events can be Suites: 9 organized in banquet halls. Parking with 24-hour video surveillance for 250 cars, 10 buses, 5 trucks, 22 motorcycles, Disabled rooms 6