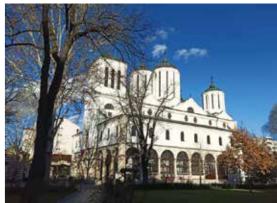

## 07 Orthodox Cathedral

Orthodox Cathedral in Niš has a significant place in Serbian history and art, both in terms of its architecture and its iconostasis. The third-largest in Serbia, this temple is dedicated to the descent of the Holy Spirit - the Holy Trinity. It was made in different styles, Serbian and Romanesque-Byzantine style, Renaissance, Baroque, there are even styles of Islamic architecture. During the Allied bombing in 1944, the temple was damaged, and in 2001 it burned completely in a fire. The temple was completely renovated in 2006 with the help of voluntary contributions from Niš businessmen and the Government of the Republic of Serbia. The Church of Holy Archangels Michael and Gabriel, known as the Small Cathedral, was the first Orthodox Cathedral of the Diocese of Niš until the consecration of the Orthodox Cathedral of Niš in 1878. Today it is a cultural monument of great importance, and is located in the courtyard of the parish.