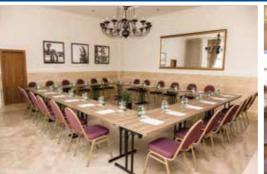

| Name /<br>Room setup            | === | <b>#</b> | W   |     |    | Ō   |     | Ť   |
|---------------------------------|-----|----------|-----|-----|----|-----|-----|-----|
| Congress center<br>Constantinus | 400 | 120      | 100 | 120 | 80 | 280 | 120 | 500 |
| Constantinus 1                  | 150 | 70       | 40  | 50  | 40 | 60  | 45  | 130 |
| Constantinus 2                  | 200 | 70       | 40  | 50  | 40 | 60  | 50  | 180 |
| Residence                       | 100 | 50       | 40  | 45  | 30 | 60  | 40  | 100 |
| Tami 1                          | 80  | 20       | 35  | 35  | 30 | -   | -   | 60  |
| Tami 2                          | 50  | 20       | 20  | 35  | 30 | -   | -   | 50  |
| Boardroom                       | -   | -        | 22  | 23  | 22 | -   | -   |     |