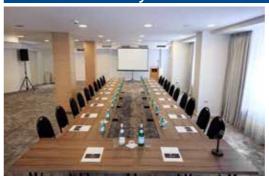

| Name /<br>Room setup            | === | <b>#</b> | W   |     |    | Ō   |     | Ť   |
|---------------------------------|-----|----------|-----|-----|----|-----|-----|-----|
| Congress center<br>Constantinus | 400 | 120      | 100 | 120 | 80 | 280 | 120 | 500 |
| Constantinus 1                  | 150 | 70       | 40  | 50  | 40 | 60  | 45  | 130 |
| Constantinus 2                  | 200 | 70       | 40  | 50  | 40 | 60  | 50  | 180 |
| Residence                       | 100 | 50       | 40  | 45  | 30 | 60  | 40  | 100 |
| Tami 1                          | 80  | 20       | 35  | 35  | 30 | -   | -   | 60  |
| Tami 2                          | 50  | 20       | 20  | 35  | 30 | -   | -   | 50  |
| Boardroom                       | -   | -        | 22  | 23  | 22 | -   | -   |     |