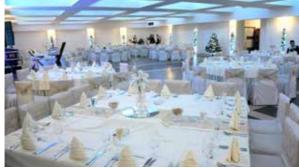

Tami Residence and Constantinus Palace hotels reflect a mix of charm of southern Serbia, classic European elegance, TOTAL ROOMS: 115 and a successful family business. They provide the perfect ambiance for business and tourist travel. Local one of the most beautiful viewpoints in Niš, only two and a half kilometers from the city center, both hotels a specific beauty and high-quality service. Conference contents offer a modern high-class business enviro which will meet all your business needs, including the most modern technical equipment and great catering s which will add significance to your business event. The hotel has an annex building, banquet hall Constantin 280 seats, VIP restaurant with 60 seats, Sunset restaurant with 150 seats, and a summer bar which you can during the warm days with a view of the most beautiful sunset.

| Name /<br>Room setup            | === | <b>#</b> | W   |     |    | Ō   |     | Ť   |
|---------------------------------|-----|----------|-----|-----|----|-----|-----|-----|
| Congress center<br>Constantinus | 400 | 120      | 100 | 120 | 80 | 280 | 120 | 500 |
| Constantinus 1                  | 150 | 70       | 40  | 50  | 40 | 60  | 45  | 130 |
| Constantinus 2                  | 200 | 70       | 40  | 50  | 40 | 60  | 50  | 180 |
| Residence                       | 100 | 50       | 40  | 45  | 30 | 60  | 40  | 100 |
| Tami 1                          | 80  | 20       | 35  | 35  | 30 | -   | -   | 60  |
| Tami 2                          | 50  | 20       | 20  | 35  | 30 | -   | -   | 50  |
| Boardroom                       | -   | -        | 22  | 23  | 22 | -   | -   |     |