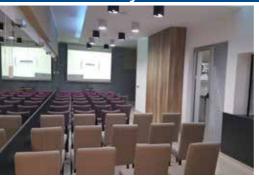

| Name /<br>Room setup            | === | <b>#</b> | W   |     |    | Ō   |     | Ť   |
|---------------------------------|-----|----------|-----|-----|----|-----|-----|-----|
| Congress center<br>Constantinus | 400 | 120      | 100 | 120 | 80 | 280 | 120 | 500 |
| Constantinus 1                  | 150 | 70       | 40  | 50  | 40 | 60  | 45  | 130 |
| Constantinus 2                  | 200 | 70       | 40  | 50  | 40 | 60  | 50  | 180 |
| Residence                       | 100 | 50       | 40  | 45  | 30 | 60  | 40  | 100 |
| Tami 1                          | 80  | 20       | 35  | 35  | 30 | -   | -   | 60  |
| Tami 2                          | 50  | 20       | 20  | 35  | 30 | -   | -   | 50  |
| Boardroom                       | -   | -        | 22  | 23  | 22 | -   | -   |     |