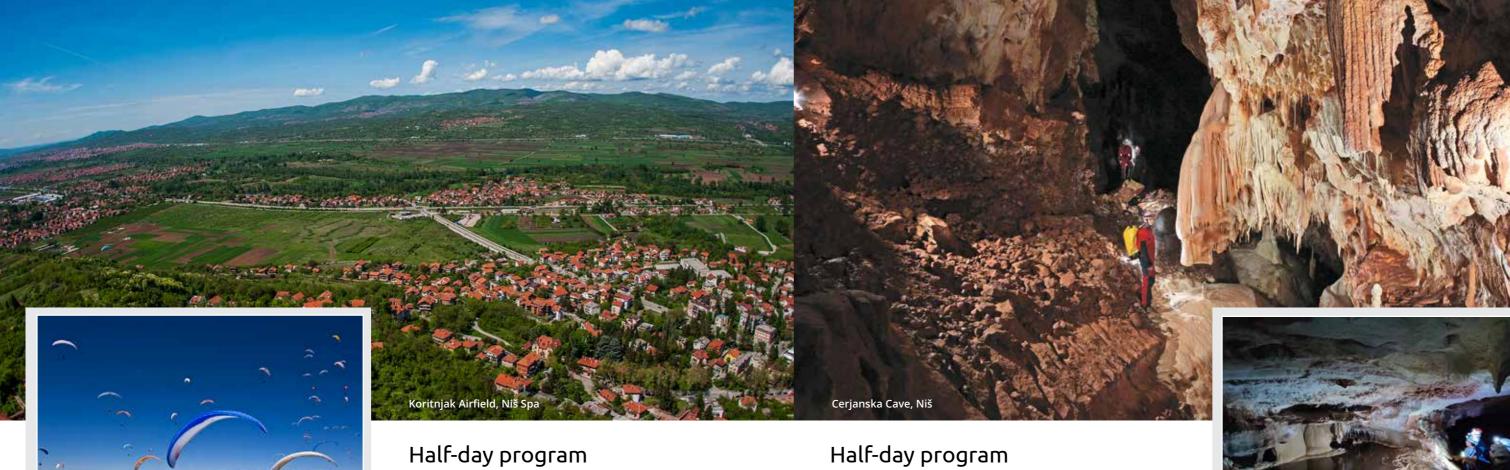

km
- (3) Canyon leveling 300 m
- 4 Putting on suits and boots, putting on helmets and belts
- (5) And the descent begins with a rope down the waterfalls
- Passage through a canyon full of waterfalls, cascades and which pools
- ② An adventure in the most famous among them Đoka's whirlpools
- (8) Swimming in natural pools
- (9) View of the medieval Skobaljić town above the canyon
- END Hotel, Niš
- \* Ukoliko vreme dozvoljava moguć je uspon do Skobaljić grada.

## 🔏 🖁 YOU MAY ALSO LIKE

Want to slightly modify and adjust the program according to your free time schedule? Take a look at our proposal.

Empress' Town - culture, history, wine & gastro - bleisuredmc.com

**Unreal Stara -** walking, tour of waterfalls and canyons

Discover more bleisuredmc.com/tours

46 Incentives Incentives |47



 From one of the international competitions, which are organized every

#### **ITINERARY**

- START Niš Spa
- (1) Gathering at the roundabout in Niš Spa
- 2 Transport by paragliding club vehicles to Koritnjak
- 3 A tandem pilot prepares a paraglider for takeoff
- (4) You adjust the helmet and sit on the provided seat
- 5 The pilot gives you the necessary flight instructions
- The tandem pilot is seated in the seat behind you
- Once the safety tests have been determined, you will embark on an adventure
- 8 You will enjoy the view and the feeling of infinity
- (9) After landing, you will be overwhelmed with emotions
- KRAJ Niš Spa
- (\*) In case of unsafe time for paragliding, the flight is delayed.

## YOU MAY ALSO LIKE

Want to slightly modify and adjust the program according to your fre