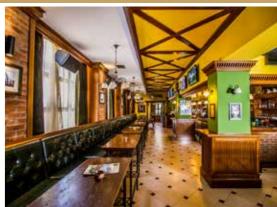

s also the center of the social life of young people and people of all generations. The authenticity of the interior and the spatial organization of the Irish pub with a VIP segment, a central room, a gallery - music stage, a dining area, and a room with fun games will provide you with a pleasant stay and quality leisure and socializing with business friends. Here you can drink Irish coffee, Irish beer, play a game of table football and pinball, throw some darts, cheer for your Champions League favorites, and enjoy good music and live gigs.

You can enjoy a variety of food from morning to evening. In the spacious garden on the promenade, from spring to late autumn, you can enjoy the most beautiful sunset by the river, the view of the Banovina building, and the Niš Fortress.

15 Irish Pub



12 Ethno Cellar Brka

Srpskih prosvetitelja Str. (NN), Jelašnica Village • tel: +381 18 46 40 113 Facebook @etnopodrumbrka

Ethno cellar Brka is located in the village Jelašnica, 15 km from Niš, on the road from Niš Spa to Suva Planina (mountain). In the immediate vicinity of this tavern, there is a beautiful Jelašnica gorge. There is no mountaineer who did not stop at this tavern on his way back from Suva Planina, nor Niš resident who did not stop by for Sunday lunch or bring guests and friends from abroad. Close to the city, and yet far enough away from the city bustle and hectic lifestyle, in the pleasant atmosphere of the indoor part of the tavern, as well as the beautiful stone garden, you can enjoy homemade dishes prepared in the traditional way. In this oasis of peace, fresh count