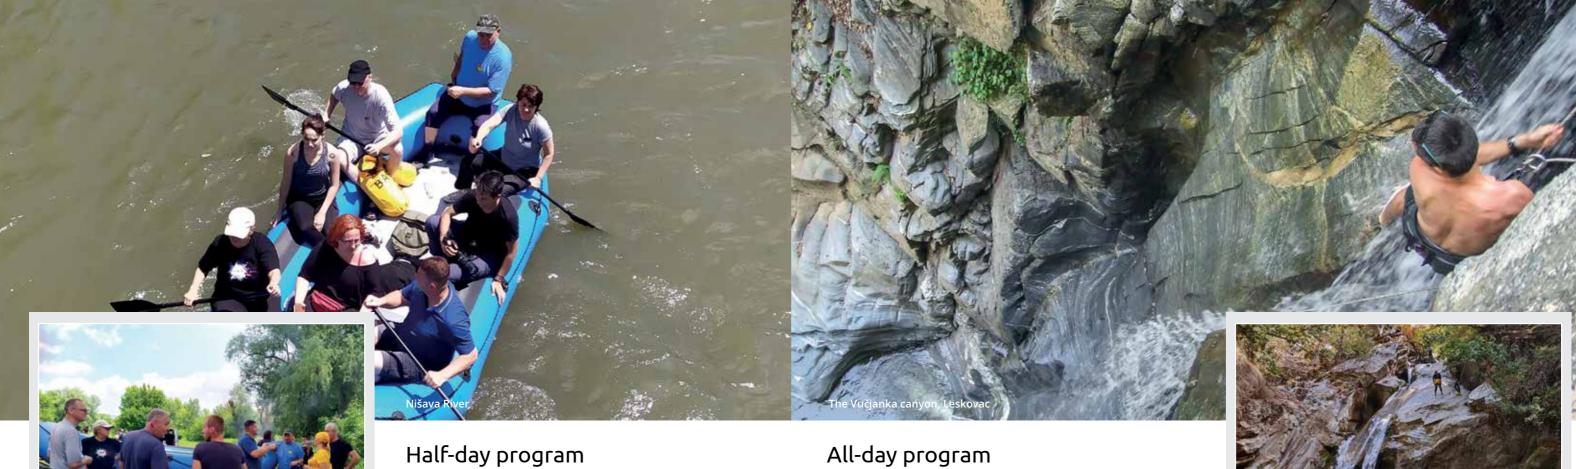

## 10 Niš Spa

Niš Spa, famous for its healing thermal water, is located only 12 km from the center of Niš. Archaeological findings confirm the existence of a small settlement on this territory in the time of the Celts, mainly around the source of hot medicinal water while during the reign of Emperor Constantine and his successors at Mediana there was a bath in which the aqueduct brought beneficial thermal water. The spa was also a resting area of the Turkish emperor Suleiman I, and Serbian kings Milan and Alexander Obrenović and king Alexander Karadorđević also gladly used it for treatment. The surrounding of the spa is ideal for active holidays, hiking, mountain running, rock climbing, mountain biking, rafting, and paragliding.