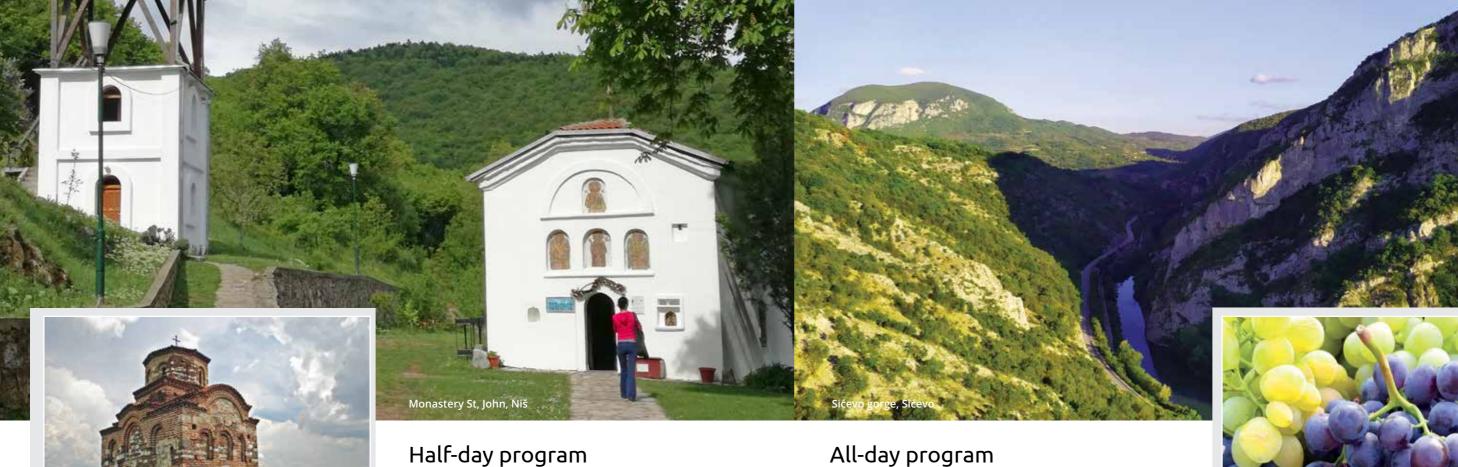

### 08 Monasteries

The hill Kamenički Vis and the hill Čegar near Niš, which have been of great importance since ancient times, hide three jewels of the spiritual treasure of this region. Latin Church, built in the 11th century during the Byzantine rule in this area, the Monastery of St. John from the 14th century and the Church of St. Petka, built on the foundations of a Roman church in which Stevan Sindjelic's army received communion before the battle of Čegar. The monasteries and churches of the Sićevo gorge, which were built for centuries in its hidden areas, are part of the rich cultural heritage of the Serbian people. Numerous monks, fleeing from east to west before the invasion of the Turks, found their refuge here, so the area of the Sićevo gorge became a kind of little Holy Mountain. The most important among them are the Monastery of the Presentation of the Most Holy Mother of God in Sićevo, on the left side of Nišava River, and the only military monastery in Serbia, Saint Petka Iverica in the village of Ostrovica.

## 10 Niš Spa

Niš Spa, famous for its healing thermal water, is located only 12 km from the center of Niš. Archaeological findings confirm the existence of a small settlement on this territory in the time of the Celts, mainly around the source of hot medicinal water while during the reign of Emperor Constantine and his successors at Mediana there was a bath in which the aqueduct brought beneficial thermal water. The spa was also a resting area of the Turkish emperor Suleiman I, and Serbian kings Milan and Alexander Obrenović and king Alexander Karadorđević also gladly used it for treatment. The surrounding of the spa is ideal for active holidays, hiking, mountain running, rock climbing, mountain biking, rafting, and paragliding.