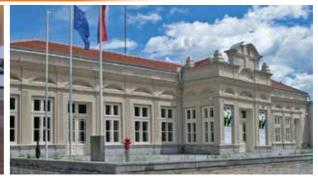

## 06 Banovina Building

The former building of the old Niš administration and the Cabinet of the Prime Minister of Serbia, Nikola Pasić, in which a telegram was received on July 28, 1914, by which Austria-Hungary declared war on Serbia, formally marking the beginning of the First World War. It is located across the Niš Fortress, and was built after the liberation from the Turks in 1878 as a building which, with its position, dimensions and stylistic characteristics, represented a monumental and most representative building of the former Niš. Today, the building of the Banovina houses the University of Niš, the Regional Chamber of Commerce of Niš and the Institute for the Protection of Cultural Monuments of Niš. In front of Banovina, there is a monument dedicated to the meeting between the Serbian prefect Stefan Nemanja and the German emperor Friedrich Barbarossa, when they signed the first Serbian-German agreement in 1189.