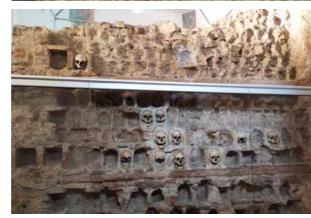

# By bus

Regional and international bus lines arrive and depart from the main bus station in Niš, which is located only 850 m from the city center. In addition to the main station, there are public transport stops, from which you can reach the airport, which is only 4.7 km away, by line 34 (direction B or direction A, if you are coming from the airport to the main bus station). You can reach the city stop in the city center, where almost all other lines pass, on foot or by line 3. Line 1 leads to Niška Banja (Niš Spa) and stops next to The Skull Tower and Mediana.