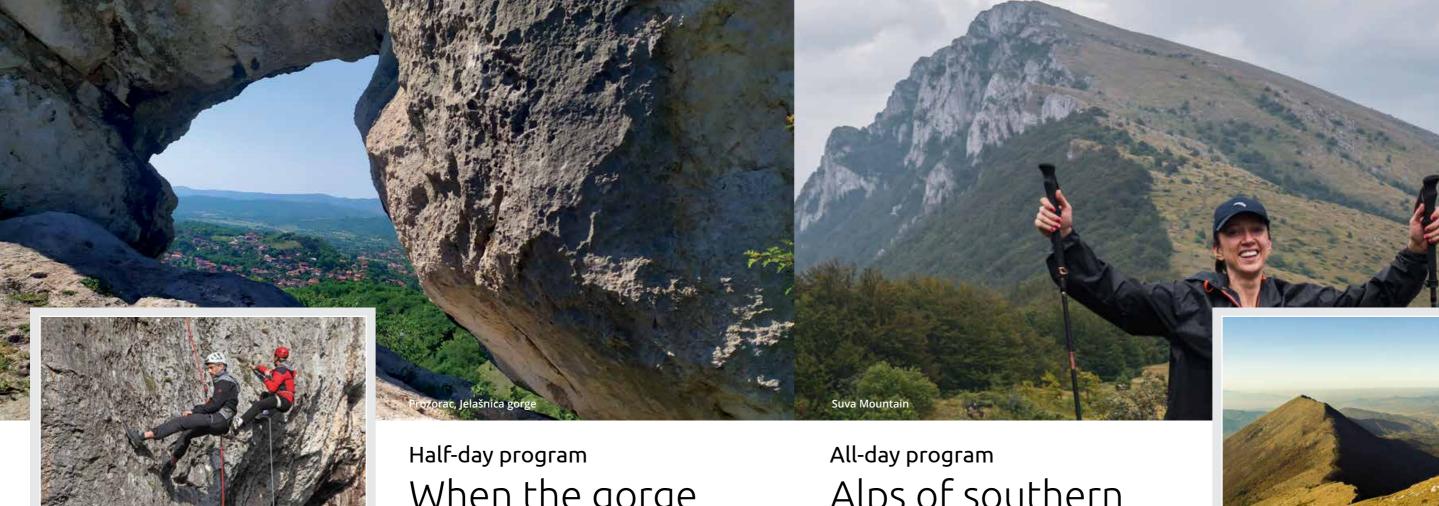

hroughout the year.

Information & booking www.bleisuredmc.com



















• Nišlijska mehana — One of the traditional taverns that should be visited at least once

### **ITINERARY**

- START Hotel, Niš
- 1 Tavern Nišlijska Mehana
- (2) Tavern Orač
- 3 Tavern Meze
- 4 Tavern Galija
- (5) Tavern Biser
- **6** Restaurant Amerikanac
- (7) Restaurant Izvor
- 8 Restaurant Stambolijski
- Tavern Dušanov Konak
- **END** Hotel, Niš
- \* One tavern of your choice for dinner and one or two for a tour during the



Want to slightly modify and adjust the program according to your free time schedule? Take a look at our proposal.

Walk & Wine - culture, history, wine & gastro

In the footsteps of the Romans - wine & gastro

Discover more **bleisuredmc.com/tours** 

42 | Incentives Incentives |43



■ Alpine techniques — The adventure in the gorge ends in an original way, by going down the rope

### **ITINERARY**

- START Hotel, Niš
- 1) Arrival in Jelašnica gorge
- 2 Departure for hiking near Potkapina
- (3) Climb above the gorge
- During May, June and July, you can see protected species Serbian Ramonda and Natalie's Ramonda
- 5 You will see a large and a small church and Gradac
- (6) You will find out what it is "Carevo korito"
- (7) You will look through the window in the rock
- You will enjoy the abseil technique and, if desired, free climbing
- (9) You will see part of the Roman road Via militaris
- **END** Hotel, Niš
- \* We suggest lunch at the nearby Ethno-cellar Brka.

# YOU MAY ALSO LIKE

Want to slightly modify and adjust the program according to your free time schedule?