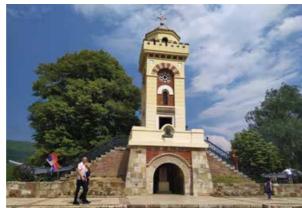

he stopped the further invasion of the Turks by shooting powder magazine, lost his life and thus ended the battle. After twice as many Turks died as Serbs, Hurshid-pasha built The Skull Tower in the same year.

# 05 Memorial Park Bubani

The Memorial Park Bubanj was built in memory of more than ten thousand citizens of Niš and southern Serbia who were shot during the Second World War. Prisoners were taken from the concentration camp "Red Cross" one of the few authentic memorial complexes in Europe today and shot at Bubanj. In addition to the white marble monument, with imprinted scenes of suffering and final victory, three strong fists symbolize resistance to the occupiers. Fists of different sizes represent the fist of a man, a woman, and a child, as the symbol of fallen victims.











# 06 Banovina Building

The former building of the old Niš administration and the Cabinet of the Prime Minister of Serbia, Nikola Pasić, in which a telegram was received on July 28, 1914, by which Austria-Hungary declared war on Serbia, formally marking the beginning of the First World War. It is located across the Niš Fortress, and was built after the liberation from the Turks in 1878 as a building which, with its position, dimensions and stylistic characteristics, represented a monumental and most representative building of the former Niš. Today, the building of the Banovina houses the University of Niš, the Regional Chamber of Commerce of Niš and the Institute for the Protection of Cultural Monuments of Niš. In front of Banovina, there is a monument dedicated to the meeting between