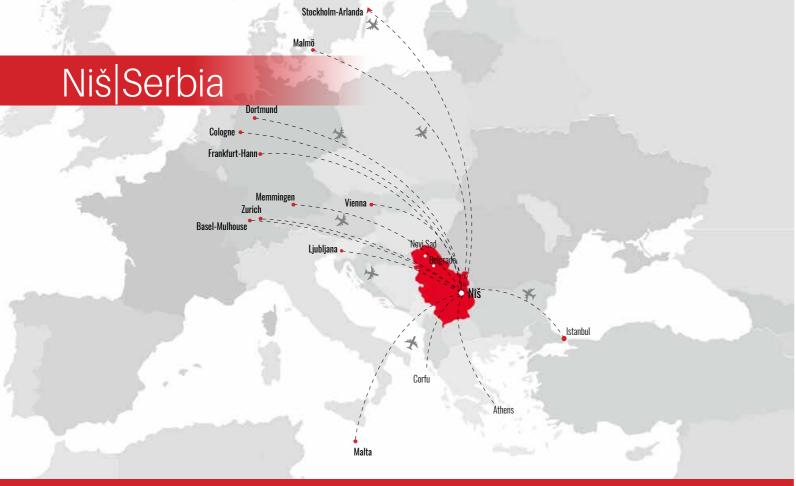

# By plane

By regular air traffic, which is carried out through the international airport Constantine the Great, Niš is connected by direct flights with many cities in Western Europe, such as Vienna, Dortmund, Frankfurt, Cologne, Stockholm Arlanda, Malmö, Zurich, Basel Mulhouse, Ljubljana, Istanbul, Malta, Belgrade, season flights to Corfu and Athens... Tourists are able to come to Niš at very affordable prices. The airport is located 6.6 km from the center of Niš, connected by a regular public transport line no. 34 (A and B direction). An affordable taxi service is available from and to the airport.