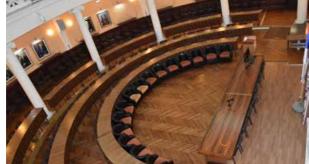

people work during the day, and in the evening after the official working hours, there are numerous events, lectures, workshops, exhibitions, and concerts. It is located in the center of Niš, next to the Synagogue gallery. Most residents of Niš recognize Deli as an alternative cultural center. In recent years, Deli Space has become recognizable as a place for education in the field of creative industries, and the development strategy has been directed towards bringing together the IT and creative community. In addition to the co-working space, they have a meeting room and a central room for exhibitions and presentations. They stand out for the development programs they implement, such as Deli interns, the Creativity for All education program, and Deli mentoring.

20 | Venues Venues 21







|     |       |         | - Annilli |     |       |
|-----|-------|---------|-----------|-----|-------|
| 77  | 11    | 7       |           |     |       |
|     | 4===  | - M - I | 3         | W2  | M E   |
| 2 = |       | abJ t B | 1         | H I | FE IS |
|     |       | EL II   |           |     |       |
| -   | EN TO | -       |           |     | 1     |
|     |       |         |           |     |       |





### Meeting room equipment

- ✓ Projection screen
- ✓ Projecor
- O Interpreter booths ₩i-Fi

- **⊘** Day light
- ✓ Air conditioning
- O Cloakroom room
- ✓ Audio/video/streaming
- ✓ On-street parking

| Name /<br>Room setup |    |     |   | # |   | ٥ |   | <b>Y</b> |
|----------------------|----|-----|---|---|---|---|---|----------|
| Congress Hall        | -  | 156 | - | -