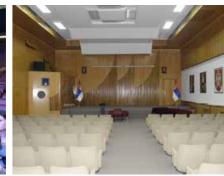

|
| oriented economy of the region, as well as to provide |
| professional assistance to its members to improve     |
| and enhance their business and development. It        |
| is located in The Building of Banovina and has a      |
| large and a small hall for organization of business   |
| meetings. In front of the hall there is a space for   |
| catoring and a coffoo broak                           |

### Meeting room equipment Name / ٥ Room setup O Projection screen Pavilion in the fortress O Projecor

22 | Venues Venues 23

# 09 National Theatre Niš

Sinđelić Square (NN), 18000 Niš · tel: +381 18 527 371 www.narodnopozoristenis.rs · uprava@narodnopozoristenis.rs

# 11 Serbian Army Home Niš

### Sinđelić Square (NN), 18000 Niš • tel: +381 18 555 940 e-mail: kov\_1@vs.rs













### Meeting room equipment

- Projection screen
- ✓ Projecor
- O Interpreter booths
- **⋘** Wi-Fi ✓ Microphones
- Registration desk
- O Day light
- ✓ Air conditioning
- ✓ Cloakroom room
- ✓ Audio/video/streaming
- Video call
- ✓ On-street parking

| Name /<br>Room setup | === |   |   |   |   | ٥ |   |  |
|----------------------|-----|---|---|---|---|---|---|--|
| Theatre Hall         | 527 | - | - | - | - | - | - |  |

The current building of the National Theatre on Sindjelić Square was built in 1939 on the fiftieth anniversary of the Sindjelić Theatre, one of the oldest Serbian theaters, founded in 1887. Among the founders of the first Niš theater was a famous Serbian writer and professor in Niš, Stevan Sremac. Narodno pozorište has an amphitheater-shaped hall with 371 seats on the grou