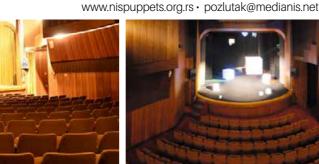

the north, south, east, and west of Serbia. Army Home is a significant building in Niš, and experts say that the acoustics of the big hall is on a par with the famous Milan Opera House La Scala. The small hall has a capacity of about 150 seats and the big hall of 810 seats. On average, the big hall annually hosts about a hundred events, academies, concerts, theater performances, film screenings, and jubilees, with a visit of about 80,000 people. The building itself was built in 1957 under the protection of the state as an object of modern architecture, while the sculptures of the Serbian soldier and the cannons in front of the entrance are of a more recent date.

Drvarska Str. 5, 18000 Niš • tel: +381 65 504 99 42

# 10 Puppet Theatre Niš

Name/

Room setup

Theatre Hall

Theatre Club







### More than sixty years of creativity in professional puppet-theater knowledge and promotion of national, but also world puppet art and culture, exist in the work of the Puppet Theater Niš. Puppet theater plays an important role in the aesthetic and moral education of children. With their stage action, they develop children's imagination and curiosity, and through the stage illusion, they give answers to all the moral, ethical and aesthetic dilemmas to which children and young people are exposed in everyday life. The basic concept of the theater is based on nurturing tradition and cultural heritage, which indicates to children the identity and heritage from which they come, but also on the diversity of topics and motives, which they learn and become citizens of the world. A theater h