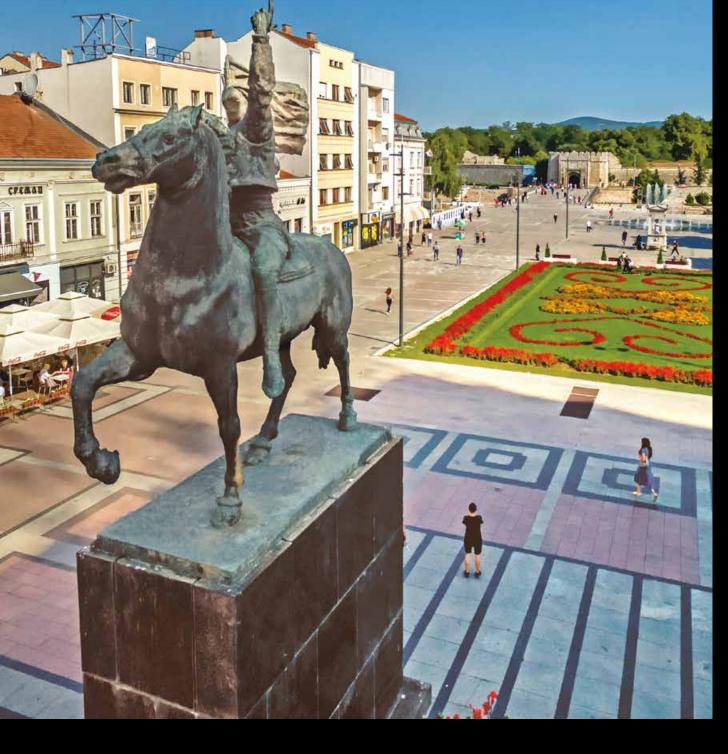

# By bus

Regional and international bus lines arrive and depart from the main bus station in Niš, which is located only 850 m from the city center. In addition to the main station, there are public transport stops, from which you can reach the airport, which is only 4.7 km away, by line 34 (direction B or direction A, if you are coming from the airport to the main bus station). You can reach the city stop in the city center, where almost all other lines pass, on foot or by line 3. Line 1 leads to Niška Banja (Niš Spa) and stops next to The Skull Tower and Mediana.