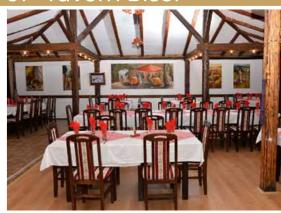

www.kafana-biser.com · restoranbiser@gmail.com

### Tavern Biser has a tradition of over 40 years. Older residents of Niš, "true meraklije", remember it as one of the first gathering places in the city. Today, in addition to the old cafe in the very center of the city in Koste Stamenkovića Street, near the Municipality building, guests can also enjoy the Saint Sava park, as well as the newly opened facility next to the Niš Fortress and tennis courts.

The spirit of old Niš is woven into all three ethno-taverns Biser, starting from excellent local specialties, through wood interiors, to old-town music, which altogether does not leave Niš residents of all ages, nor guests from other parts of Serbia and the world indifferent. "Come to the Biser tavern and see for vourself"!

# Tavern Bisei



Koste Stamenkovića Str. 3, Niš • tel: +381 65 22 80 333 www.kafanamezenis.com · mezenis@hotmail.com

### Stop by the Meze tavern for traditional Serbian cuisine. Try grandma's salads, cooked dishes, grandpa's roast, pour homemade wine, and sweeten with homemade cakes. "Sukana gibanica" (hand-made phyllo dough cheese pie), mini vine leaves rolls, veal broth, dried stuffed peppers, and veal under "sac" (slow cooking in a ceramic pot, covered with ashes and fired wood) are just some of the specialties we recommend.

In an unusual and very attractive ethno-ambiance, indulge in the atmosphere in which the hosts tell you: "When you put your feet under the table the magic begins."

# 08 Tavern Meze



32 | Restaurants Restaurants | 33

# 09 Tavern Dušanov Konak

Cara Dušana Str. 124 b, Niš • te