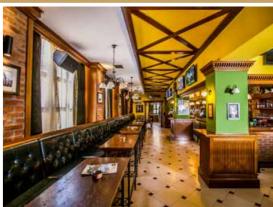

also the center of the social life of young people and people of all generations. The authenticity of the interior and the spatial organization of the Irish pub with a VIP segment, a central room, a gallery - music stage, a dining area, and a room with fun games will provide you with a pleasant stay and quality leisure and socializing with business friends. Here you can drink Irish coffee, Irish beer, play a game of table football and pinball, throw some darts, cheer for your Champions League favorites, and enjoy good music and live gigs.

You can enjoy a variety of food from morning to evening. In the spacious garden on the promenade, from spring to late autumn, you can enjoy the most beautiful sunset by the river, the view of the Banovina building, and the Niš Fortress.

# 15 Irish Pub



12 Ethno Cellar Brka

Srpskih prosvetitelja Str. (NN), Jelašnica Village • tel: +381 18 46 40 113 Facebook @etnopodrumbrka



Ethno cellar Brka is located in the village Jelašnica, 15 km from Niš, on the road from Niš Spa to Suva Planina (mountain). In the immediate vicinity of this tavern, there is a beautiful Jelašnica gorge. There is no mountaineer who did not stop at this tavern on his way back from Suva Planina, nor Niš resident who did not stop by for Sunday lunch or bring guests and friends from abroad. Close to the city, and yet far enough away from the city bustle and hectic lifestyle, in the pleasant atmosphere of the indoor part of the tavern, as well as the beautiful stone garden, you can enjoy homemade dishes prepared in the traditional way. In this oasis of peace, fresh cou