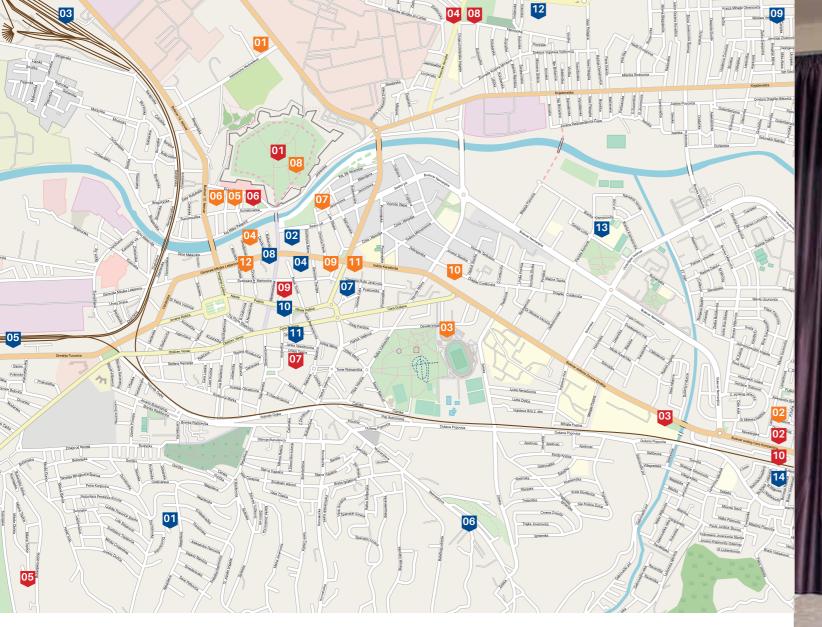

# ACCOMMODATION

| Top 10 attraction                   | 8-9 |
|-------------------------------------|-----|
| City Map                            | 10  |
|                                     |     |
| 01. Tami Resort Hotels ****         |     |
| 02. Hotel Ambasador ****            |     |
| 03. Hotel Nais ****                 | 13  |
| 04. New City Hotel & Restaurant *** | 13  |
| 05. Hotel Crystal Light ****        |     |
| 06. Hotel Vidikovac ***             | 14  |
| 07. NAR Royalton Apartments         |     |
| 08. Hotel Régent Club ***           |     |
| 09. Hotel Aloha ***                 |     |
| 10. Hotel Eter ***                  | 16  |
| 11. ArtLoft Hotel ****              | 17  |
| 12. Hotel Zen ****                  | 17  |
| 13. Regional Education Center       |     |
| 14. Institute Niška Banja           | 18  |
| •                                   |     |
| 01 Science Technology Park Niš      | 20  |
| 02 Think Innovative Hub             |     |
| 03 Sports Hall Čair                 | 21  |
| 04 Deli Space                       | 21  |
| 05 University of Niš                |     |
|                                     |     |