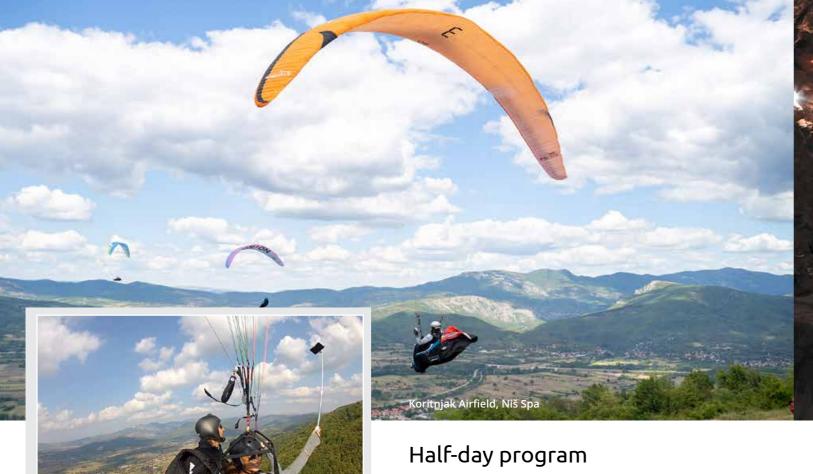

length of 2 km
- (3) Canyon leveling 300 m
- 4 Putting on suits and boots, putting on helmets and belts
- (5) And the descent begins with a rope down the waterfalls
- Passage through a canyon full of waterfalls, cascades and which pools
- ② An adventure in the most famous among them Đoka's whirlpools
- 8 Swimming in natural pools
- (9) View of the medieval Skobaljić town above the canyon
- END Hotel, Niš
- \* Ukoliko vreme dozvoljava moguć je uspon do Skobaljić grada.

# 

Want to slightly modify and adjust the program according to your free time schedule? Take a look at our proposal.

Empress' Town - culture, history, wine & gastro - bleisuredmc.com

**Unreal Stara -** walking, tour of waterfalls and canyons

Discover more naturetraveloffice.com/adventures

46 Incentives Incentives | 47





# Journey to the center of the Earth

**DESTINATION** 

Cerje cave, Niš, Serbia

**TOUR TYPE** Speleo

MAX GROUP SIZE 8 PHYSICAL 2/7

# WHY YOU'LL LOVE IT

- The entrance to the cave is a real adventure, you dive into the center of the Earth
- ✓ You make your way through the canals and climb to
- ✓ You will see a fiery salamander
- ✓ You will be amazed by helictites that defy the laws of physics

# INCLUSIONS

### FOOD

No

**TRANSPORT** 

Van, car

**GUIDE SERVICES** 

Serbian and English language

DEPARTURE DATES

From spring to autumn, weather permitting.

Information & booking www.naturetraveloffice.com

**GUARANTEED DEPARTURES** 

# YOU MAY ALSO LIKE

is not possible to enter without expert guides.

(7) Passage through cave canals and high halls

(8) After visiting the cave, visit