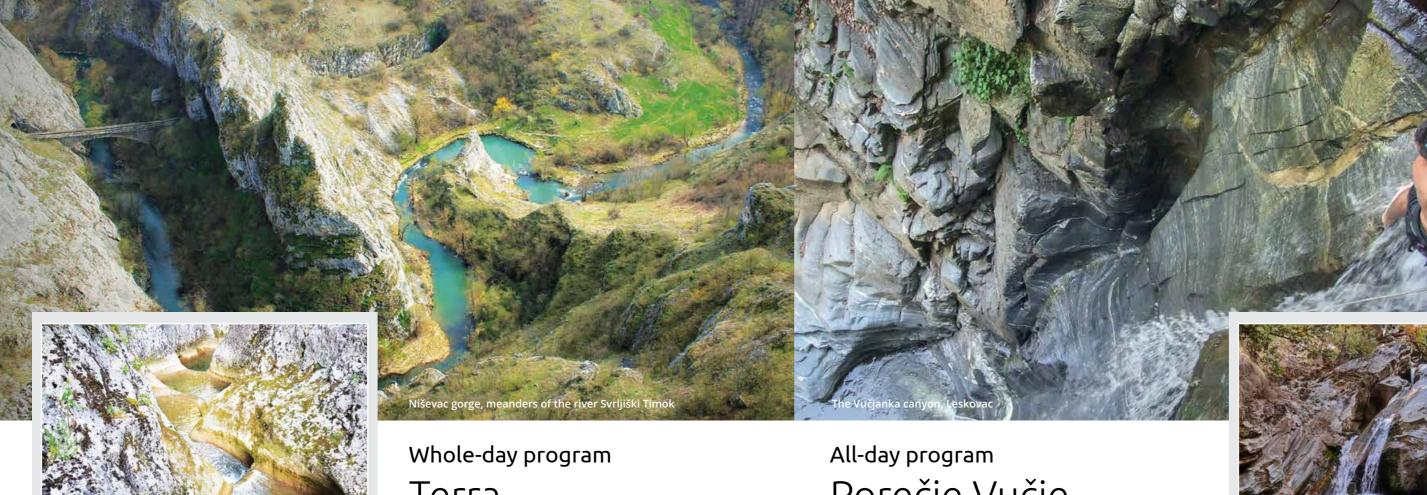

al at Bojana's Spring

(5) Climb to the Trem 1810 abv

8 Return via King's trail

**END** Hotel, Niš

Arrival at Bojana's Springs

# **YOU MAY ALSO LIKE**

4 Break on the Maiden's grave saddle 1311 abv

**6** Photographing on top for dreamy memories

(7) Return and break on the saddle Maiden's grave

Want to slightly modify and adjust the program according to your free time schedule? Take a look at our proposal.

\* Climb to Sokolov Kamen by choice and depending on the physical condition

In this picture: 
• Part of the ridge of Suva — View from the highest peak Trem

1810 on the pass Devojački Grob

1311 and the peak Sokolov Kamen

Mosor & Falcon's Stone - hiking tour

Magical Stara Mountain - hiking, jeeping

Discover more naturetraveloffice.com/adventures

44 Incentives Incentives |45



● Belica canyon — The natural beauty of the river Belica

### **ITINERARY**

- START Hotel, Niš
- ① Driving toward Svrljig and Niševac village 35 km
- ② Beginning of the 20 km long track, both ways, and walking towards the ancient town of Svrljig
- ① During the ascent, you will hear the story of the Niševačka gorge
- (5) Passing through the railway tunnels is real adventure experience
- **6** Enjoying the view on the meanders of the river Svrljiški Timok
- Searching for the river Belica canyon
- 8 Swimming in the natural rock pools during hot summer
- **END** Hotel Niš
- \* We suggest lunch in one of the famous taverns in Svrljig known for big portions of meals and very tasty food.

# YOU MAY ALSO LIKE

Want to slightly modify and adjust the program according to your free time schedule?