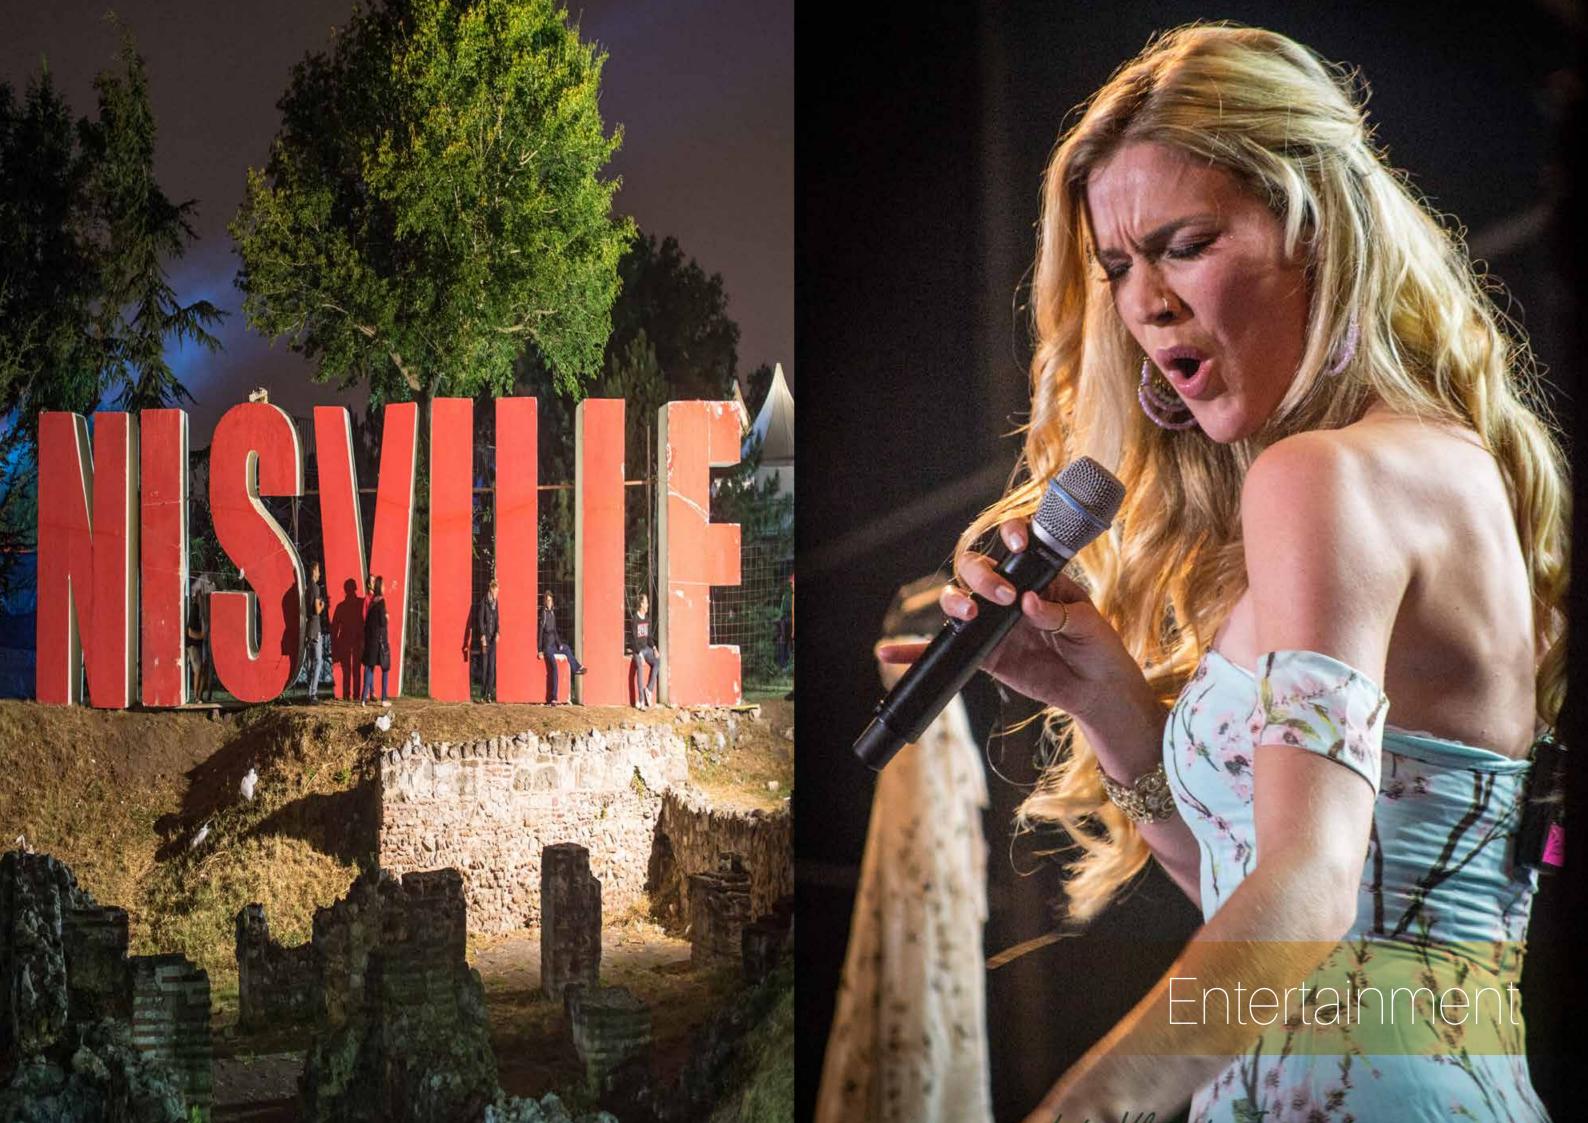

vance.

Quai 29. december, Niš·tel: +381 65 244 65 71 www.porto-nuovo.rs·Facebook @PortoNuovoNis·Instagram @portonuovo

The only raft on the Nišava is Porto Nuovo, located in the city center, on the left bank of the river, next to the fortress bridge. The interior of the raft is interestingly decorated, and if you like to sit right by the river and see fishes, you can also enjoy the deck of the raft. During the summer there is also a summer garden on the promenade by the river, where in addition to food specialties, you can enjoy an attractive sunset on the river.

Of the specialties, we recommend trying Porto Nuovo steak, duck breast in orange sauce, chef burrito, chef burger, fried cheese with orange jam, and chef dessert.

# 16 The Raft Porto Nuovo



34 | Restaurants Restaurants | 35





### CULTURE & ART

The path of culture in Niš reflects in the tangible and intangible heritage of the millennium-long history of this city. As a crossroads, it is often called the gate of East and West. Two important roads, one for Constantinople, known as Via Militaris and the Constantinople Road, and the other Moravian-Vardar, which led to Thessaloniki and Athens, contributed to historical dynamics and functionality, interactive movements of people, exchange of goods, ideas, knowledge, and values. That influenced Niš to become the most important cultural center of southern and eastern Serbia.

The National Museum with a collection of over forty thousand objects, which includes a large chronological scope, including facilities- the Memorial Museum in the concentration camp building, t