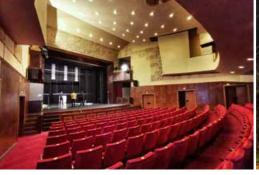

market-     |
| oriented economy of the region, as well as to provide |
| professional assistance to its members to improve     |
| and enhance their business and development. It        |
| is located in The Building of Banovina and has a      |
| large and a small hall for organization of business   |
| meetings. In front of the hall there is a space for   |
| catoring and a coffoo broak                           |

### Meeting room equipment Name / ٥ Room setup O Projection screen Pavilion in the fortress O Projecor

22 | Venues Venues 23

# 09 National Theatre Niš

Sinđelić Square (NN), 18000 Niš · tel: +381 18 527 371 www.narodnopozoristenis.rs · uprava@narodnopozoristenis.rs

# 11 Serbian Army Home Niš

### Sinđelić Square (NN), 18000 Niš • tel: +381 18 555 940 e-mail: kov\_1@vs.rs













### Meeting room equipment

- Projection screen
- ✓ Projecor
- O Interpreter booths
- **⋘** Wi-Fi ✓ Microphones
- Registration desk
- O Day light
- ✓ Air conditioning
- ✓ Cloakroom room
- ✓ Audio/video/streaming
- Video call
- ✓ On-street parking

| Name /<br>Room setup | === |   |   |   |   | ٥ |   |  |
|----------------------|-----|---|---|---|---|---|---|--|
| Theatre Hall         | 527 | - | - | - | - | - | - |  |

The current building of the National Theatre on Sindjelić Square was built in 1939 on the fiftieth anniversary of the Sindjelić Theatre, one of the oldest Serbian theaters, founded in 1887. Among the founders of the first Niš theater was a famous Serbian writer and professor in Niš, Stevan Sremac. Narodno pozorište has an amphitheater-shaped hall with 371 seats o