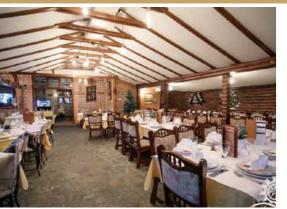

Mali Podrum with a long tradition will host you with excellent local food, typical for the south of Serbia, pleasant ambiance, and quality service. From various appetizers, salads, and house specialties, try "trljanica" (salad of south Serbian dried peppers with leeks), sheep cheese, "pihtije" (Serbian aspic is a savory meat jelly that is made from broth and pieces of meat), sauerkraut, lamb broth, "sarma" (stuffed cabbage rolls), roast, and from desserts, old Serbian delicacies "orasnica" and baldaya

This restaurant is an ideal tucked-away place for business lunches and family gatherings.





# 10 Restaurant Izvor

**ДУШано**в

+381 64 15 00 200 • www.restoranizvor.com • kontakt@restoranizvor.com

Mihajla Pupina Str. 18; Milentija Popovića, Niš • tel: +381 18 533 513; +381 18 4500 200



Restaurant Izvor in cooperation with top chefs offers you specialties you have not tried yet which makes this restaurant unique. With a pleasant and warm ambiance combined with a variety of cuisine and friendly staff, it will provide you with a unique and complete pleasure. From the rich offer of food, these specialties should be singled out: beef shank, veal tail, lamb, trout, and mixed barbecue. "Orasnica" (walnut cookies), baklava, and grandmother's waffle cookies are unavoidable delicacies.

Restaurant Izvor is located in Niš in two locations, in Mihajla Pupina Street, near the new Clinical Center, and in Milentija Popovića Street, near the stadium of the football club Car Konstantin Niš on Bubani.

"Welcome to a source of good food."

Kopitareva Str. 7, Nis·+381 62 254 315 www.pleas