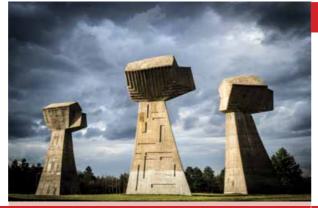

e stopped the further invasion of the Turks by shooting powder magazine, lost his life and thus ended the battle. After twice as many Turks died as Serbs, Hurshid-pasha built The Skull Tower in the same year.

# 05 Memorial Park Bubani

The Memorial Park Bubanj was built in memory of more than ten thousand citizens of Niš and southern Serbia who were shot during the Second World War. Prisoners were taken from the concentration camp "Red Cross" one of the few authentic memorial complexes in Europe today and shot at Bubanj. In addition to the white marble monument, with imprinted scenes of suffering and final victory, three strong fists symbolize resistance to the occupiers. Fists of different sizes represent the fist of a man, a woman, and a child, as the symbol of fallen victims.











# 06 Banovina Building

The former building of the old Niš administration and the Cabinet of the Prime Minister of Serbia, Nikola Pasić, in which a telegram was received on July 28, 1914, by which Austria-Hungary declared war on Serbia, formally marking the beginning of the First World War. It is located across the Niš Fortress, and was built after the liberation from the Turks in 1878 as a building which, with its position, dimensions and stylistic characteristics, represented a monumental and most representative building of the former Niš. Today, the building of the Banovina houses the University of Niš, the Regional Chamber of Commerce of Niš and the Institute for the Protection of Cultural Monuments of Niš. In front of Banovina, there is a monument dedicated to the meeting between th