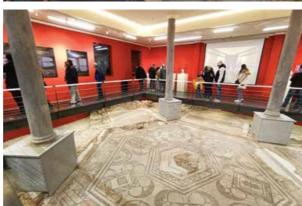

rks, he stopped the further invasion of the Turks by shooting powder magazine, lost his life and thus ended the battle. After twice as many Turks died as Serbs, Hurshid-pasha built The Skull Tower in the same year.

# 05 Memorial Park Bubani

The Memorial Park Bubanj was built in memory of more than ten thousand citizens of Niš and southern Serbia who were shot during the Second World War. Prisoners were taken from the concentration camp "Red Cross" one of the few authentic memorial complexes in Europe today and shot at Bubanj. In addition to the white marble monument, with imprinted scenes of suffering and final victory, three strong fists symbolize resistance to the occupiers. Fists of different sizes represent the fist of a man, a woman, and a child, as the symbol of fallen victims.











# 06 Banovina Building

The former building of the old Niš administration and the Cabinet of the Prime Minister of Serbia, Nikola Pasić, in which a telegram was received on July 28, 1914, by which Austria-Hungary declared war on Serbia, formally marking the beginning of the First World War. It is located across the Niš Fortress, and was built after the liberation from the Turks in 1878 as a building which, with its position, dimensions and stylistic characteristics, represented a monumental and most representative building of the former Niš. Today, the building of the Banovina houses the University of Niš, the Regional Chamber of Commerce of Niš and the Institute for the Protection of Cultural Monuments of Niš. In front of Banovina, there is a monument dedicated to the meeting betw