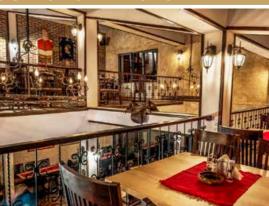

ia and the world indifferent. "Come to the Biser tavern and see for vourself"!

# Tavern Bisei



Koste Stamenkovića Str. 3, Niš • tel: +381 65 22 80 333 www.kafanamezenis.com · mezenis@hotmail.com

### Stop by the Meze tavern for traditional Serbian cuisine. Try grandma's salads, cooked dishes, grandpa's roast, pour homemade wine, and sweeten with homemade cakes. "Sukana gibanica" (hand-made phyllo dough cheese pie), mini vine leaves rolls, veal broth, dried stuffed peppers, and veal under "sac" (slow cooking in a ceramic pot, covered with ashes and fired wood) are just some of the specialties we recommend.

In an unusual and very attractive ethno-ambiance, indulge in the atmosphere in which the hosts tell you: "When you put your feet under the table the magic begins."

# 08 Tavern Meze



32 | Restaurants Restaurants | 33

# 09 Tavern Dušanov Konak

Cara Dušana Str. 124 b, Niš • tel: +381 18 308 340; +381 60 70 40 412 www.dusanovkonak.com • info@dusanovkonak.com

Ethno-tavern Dušanov konak is located in the wider center of Niš in Dušanova Street and is simple to locate. It is decorated in ethno-style, combining stone, solid brick, and wood. Plaid curtains, clay, and wooden utensils, as well as a relaxed atmosphere with tambourines, will complete the entire ambiance of old Niš. The restaurant has a garden in an ethno-ambiance with lots of greenery and a fountain, where you will feel like you are in the countryside, and not in the center of Niš. The restaurant also has a roastery where dishes are prepared traditionally, while various national specialties are served in earth