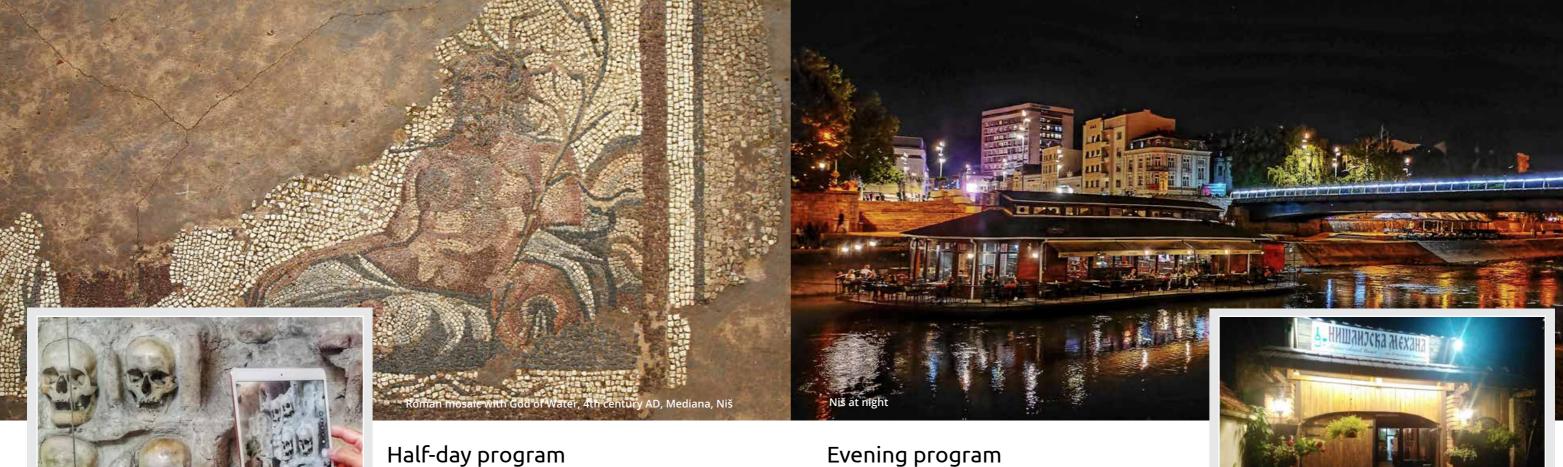

types of pizzas and canapés, this space is ideal for organizing business parties during the summer.

# 06 Komuna Gastro Bar

Nikole Pašića Str. 36, Niš • tel: +381 62 255 516 • www.komunagastrobar.rs kontakt@komunagastrobar.rs • chek@komunagastrobar.rs



Komuna Gastro Bar is a gathering place for people who love unusual food authentic flavors from around the world, in an original ambiance on the roof of the building. In the very center of the city, across from Kalča, and the view from the height of the city and the sunset, you can enjoy the music program of Niš bands. In this commune of good taste, pleasant ambiance, and guests of different generations, you can enjoy specialties such as tapas, burgers, exotic Indian chicken - tika masala, Japanese sushi, vegan meals, and Serbian ribs.





Skull Tower

— The unique monument in the world that testifies the tragic history of the Serbs.

### **ITINERARY**

- START Hotel, Niš
- (1) City walk along Obrenovićeva Street
- You'll also hear the story about Banovina building
- A story about telegram received on July 28, 1914 that marked the beginning of the First World War.
- 4 Tour of Niš Fortress
- 5 The Skull Tower
- (6) Archaeological site Mediana, a Roman settlement created at the end of the 3rd or early 4th century
- ① A tour of the Malča wine cellars
- (8) Lunch or dinner with wine tasting in the restaurant of
- END Hotel, Niš
- (\*) Departure and end of the program in front of the hotel or by arrangement.

# YOU MAY ALSO LIKE

Want to slightly modify and adjust the program according to your free time schedule? Take a look at