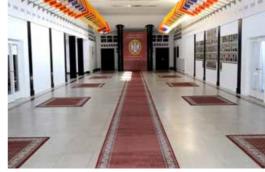

t-     |
| oriented economy of the region, as well as to provide |
| professional assistance to its members to improve     |
| and enhance their business and development. It        |
| is located in The Building of Banovina and has a      |
| large and a small hall for organization of business   |
| meetings. In front of the hall there is a space for   |
| catoring and a coffoo broak                           |

### Meeting room equipment Name / ٥ Room setup O Projection screen Pavilion in the fortress O Projecor

22 | Venues Venues 23

# 09 National Theatre Niš

Sinđelić Square (NN), 18000 Niš · tel: +381 18 527 371 www.narodnopozoristenis.rs · uprava@narodnopozoristenis.rs

# 11 Serbian Army Home Niš

### Sinđelić Square (NN), 18000 Niš • tel: +381 18 555 940 e-mail: kov\_1@vs.rs













### Meeting room equipment

- Projection screen
- ✓ Projecor
- O Interpreter booths
- **⋘** Wi-Fi ✓ Microphones
- Registration desk
- O Day light
- ✓ Air conditioning
- ✓ Cloakroom room
- ✓ Audio/video/streaming
- Video call
- ✓ On-street parking

| Name /<br>Room setup | === |   |   |   |   | ٥ |   |  |
|----------------------|-----|---|---|---|---|---|---|--|
| Theatre Hall         | 527 | - | - | - | - | - | - |  |

The current building of the National Theatre on Sindjelić Square was built in 1939 on the fiftieth anniversary of the Sindjelić Theatre, one of the oldest Serbian theaters, founded in 1887. Among the founders of the first Niš theater was a famous Serbian writer and professor in Niš, Stevan Sremac. Narodno pozorište has an amphitheater-shaped hall with 371 seats on the