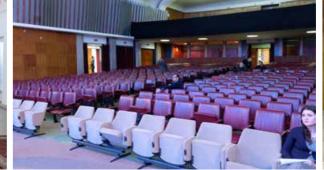

|
| oriented economy of the region, as well as to provide |
| professional assistance to its members to improve     |
| and enhance their business and development. It        |
| is located in The Building of Banovina and has a      |
| large and a small hall for organization of business   |
| meetings. In front of the hall there is a space for   |
| catoring and a coffoo broak                           |

### Meeting room equipment Name / ٥ Room setup O Projection screen Pavilion in the fortress O Projecor

22 | Venues Venues 23

# 09 National Theatre Niš

Sinđelić Square (NN), 18000 Niš · tel: +381 18 527 371 www.narodnopozoristenis.rs · uprava@narodnopozoristenis.rs

# 11 Serbian Army Home Niš

### Sinđelić Square (NN), 18000 Niš • tel: +381 18 555 940 e-mail: kov\_1@vs.rs













### Meeting room equipment

- Projection screen
- ✓ Projecor
- O Interpreter booths
- **⋘** Wi-Fi ✓ Microphones
- Registration desk
- O Day light
- ✓ Air conditioning
- ✓ Cloakroom room
- ✓ Audio/video/streaming
- Video call
- ✓ On-street parking

| Name /<br>Room setup | === |   |   |   |   | ٥ |   |  |
|----------------------|-----|---|---|---|---|---|---|--|
| Theatre Hall         | 527 | - | - | - | - | - | - |  |

The current building of the National Theatre on Sindjelić Square was built in 1939 on the fiftieth anniversary of the Sindjelić Theatre, one of the oldest Serbian theaters, founded in 1887. Among the founders of the first Niš theater was a famous Serbian writer and professor in Niš, Stevan Sremac. Narodno pozorište has an amphitheater-shaped hall with 371 seats on the gr