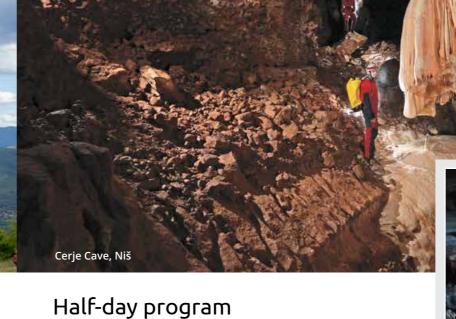

ngth of 2 km
- (3) Canyon leveling 300 m
- 4 Putting on suits and boots, putting on helmets and belts
- (5) And the descent begins with a rope down the waterfalls
- Passage through a canyon full of waterfalls, cascades and which pools
- ② An adventure in the most famous among them Đoka's whirlpools
- 8 Swimming in natural pools
- (9) View of the medieval Skobaljić town above the canyon
- END Hotel, Niš
- \* Ukoliko vreme dozvoljava moguć je uspon do Skobaljić grada.

# 

Want to slightly modify and adjust the program according to your free time schedule? Take a look at our proposal.

Empress' Town - culture, history, wine & gastro - bleisuredmc.com

**Unreal Stara -** walking, tour of waterfalls and canyons

Discover more naturetraveloffice.com/adventures

46 Incentives Incentives | 47





# Journey to the center of the Earth

**DESTINATION** 

Cerje cave, Niš, Serbia

**TOUR TYPE** Speleo

MAX GROUP SIZE 8 PHYSICAL 2/7

# WHY YOU'LL LOVE IT

- The entrance to the cave is a real adventure, you dive into the center of the Earth
- ✓ You make your way through the canals and climb to
- ✓ You will see a fiery salamander
- ✓ You will be amazed by helictites that defy the laws of physics

# INCLUSIONS

### FOOD

No

**TRANSPORT** 

Van, car

**GUIDE SERVICES** 

Serbian and English language

DEPARTURE DATES

From spring to autumn, weather permitting.

Information & booking www.naturetraveloffice.com

**GUARANTEED DEPARTURES** 

# YOU MAY ALSO LIKE

is not possible to enter without expert guides.

(7) Passage through cave canals and high halls

(8) After visiting the cave, visit t